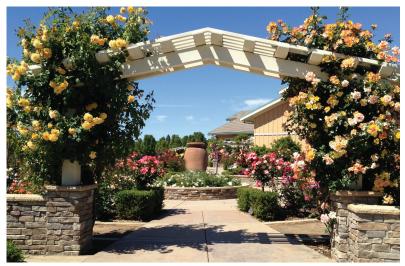

## Natomas Rose Garden

## Our Region's Newest All-Volunteer Community Garden



## Memorial **Plaque** Donations

The Natomas Rose Garden is maintained by volunteers and funded by your donations. Memorial plaques are installed next to roses throughout the garden.

Two plaques sizes are available:

\$125 donation - 3"x5" \$500 donation - 6"x10" Suggested inscriptions:

"In Honor of"

"In Memory of"

"Donated by"

"In Loving Memory of"

Thank you for your generous donations.

Complete this form, include donation funds and mail to the address below.

## Memorial Plaque Inscription Form

Plaques recognize designated honorees. Maximum 4 lines of text.

| Line<br>1 |  |  |  |  |  |  |  |  |  |
|-----------|--|--|--|--|--|--|--|--|--|
| Line 2    |  |  |  |  |  |  |  |  |  |
| 3         |  |  |  |  |  |  |  |  |  |
| Line 4    |  |  |  |  |  |  |  |  |  |

Make checks paya